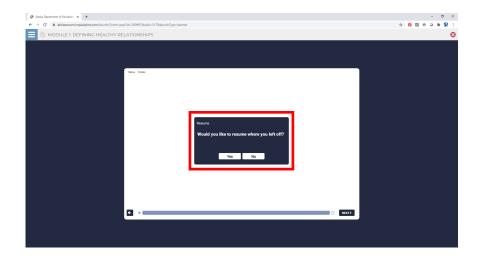

Select the Green Arrow under View.

Then select Click Here to Launch.

If you close a module and go back to it later, it will launch with a question: "Would you like to resume where you left off?" To start the module from the beginning, select No.