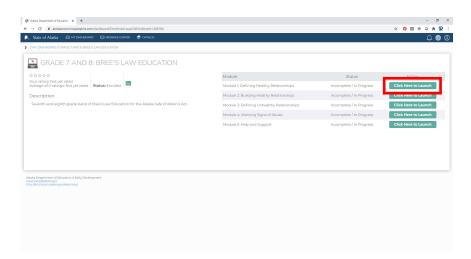

# Launching the Modules

Next, you will learn how to launch the modules to show them to your class.

Go to My Dashboard located at the top of the page.

Each grade band will be listed under the *Enrolled Tab*.

Select the Green Arrow under View.

Then select Click Here to Launch.

If you close a module and go back to it later, it will launch with a question: "Would you like to resume where you left off?" To start the module from the beginning, select No.