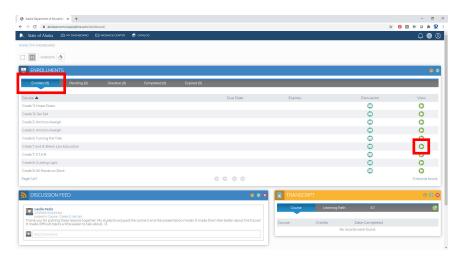

# Launching the Modules

Next, you will learn how to launch the modules to show them to your class.

Go to My Dashboard located at the top of the page.

Each grade band will be listed under the *Enrolled Tab*.

Select the Green Arrow under View.

Then select Click Here to Launch.

If you close a module and go back to it later, it will launch with a question: "Would you like to resume where you left off?" To start the module from the beginning, select No.

After you complete a course, it will disappear from the *Enrolled Tab* and move to the *Completed Tab*. If you still need to use the course but don't see it under Enrolled, look for it under Completed or re-enroll in the course.