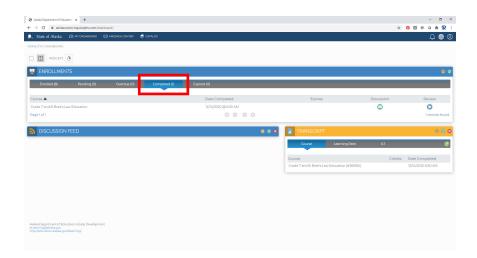

After you complete a course, it will disappear from the *Enrolled Tab* and move to the *Completed Tab*. If you still need to use the course but don't see it under Enrolled, look for it under Completed or re-enroll in the course.