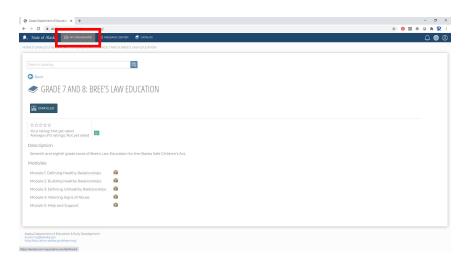

# Launching the Modules

Next, you will learn how to launch the modules to show them to your class.

Go to My Dashboard located at the top of the page.

Each grade band will be listed under the *Enrolled Tab*.