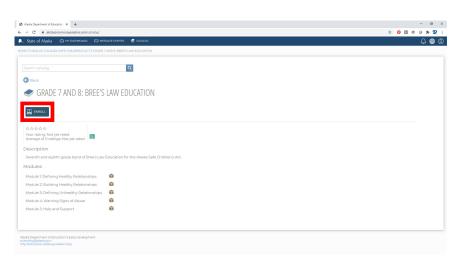

#### Follow these steps:

1. Select the Alaska Safe Children's Act Catalog

2. Select the Bree's Law Education Grade Band of your choice

3. Press the *Enroll button*—this will enroll you in all 5 modules for the grade band you have selected