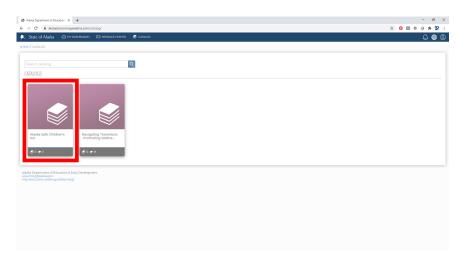

# **Enrolling**

After you are logged in, you will be directed to the *Catalog Section* where you can self-enroll in each grade band of the curriculum.

#### Follow these steps:

1. Select the Alaska Safe Children's Act Catalog

2. Select the Bree's Law Education Grade Band of your choice

3. Press the *Enroll button*—this will enroll you in all 5 modules for the grade band you have selected