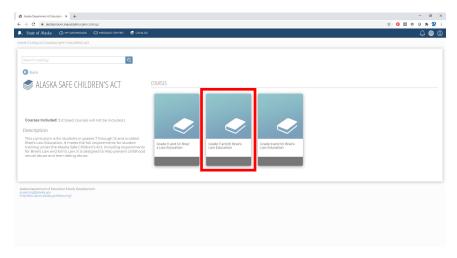

# **Enrolling**

After you are logged in, you will be directed to the *Catalog Section* where you can self-enroll in each grade band of the curriculum.

#### Follow these steps:

1. Select the Alaska Safe Children's Act Catalog

2. Select the Bree's Law Education Grade Band of your choice

3. Press the *Enroll button*—this will enroll you in all 5 modules for the grade band you have selected