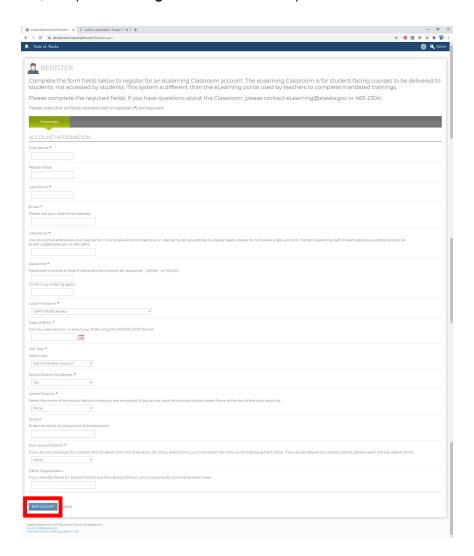

If creating a new account, complete the *Registration Form* and press *New Account* at the bottom of the page.