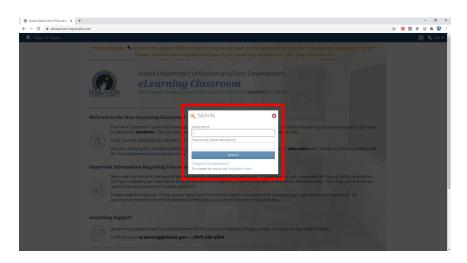

## Logging In

To access the curriculum, go to akclassroom.inquisiqlms.com and click *Log In*.

In the Sign In Box, enter your Username (email address) and Password set up during registration.

If you forgot your password, select *I forgot my password* and enter your *Username* (email address). You will receive a temporary password via email. If you do not have an account in the Classroom, select the *link to create a new account*. Only teachers need an account. Students do NOT need accounts.