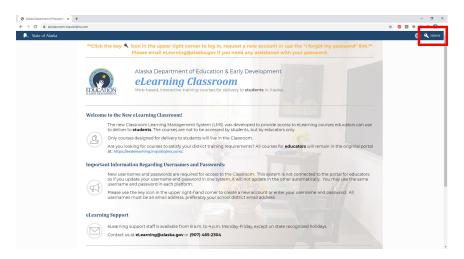

## Logging In

To access the curriculum, go to akclassroom.inquisiqlms.com and click *Log In*.

In the Sign In Box, enter your Username (email address) and Password set up during registration.

If you forgot your password, select *I forgot my password* and enter your *Username* (email address). You will receive a temporary password via email. If you do not have an account in the Classroom, select the *link to create a new account*. Only teachers need an account. Students do NOT need accounts.