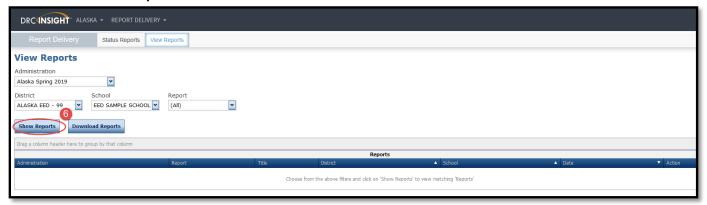

The Report drop down can be used to select specific reports.

6. Select the **Show Reports** button.

7. Action buttons located in the right most column can be used to open or save reports.

NOTE: The following Alaska regulation applies to Alaska Science Assessment results.