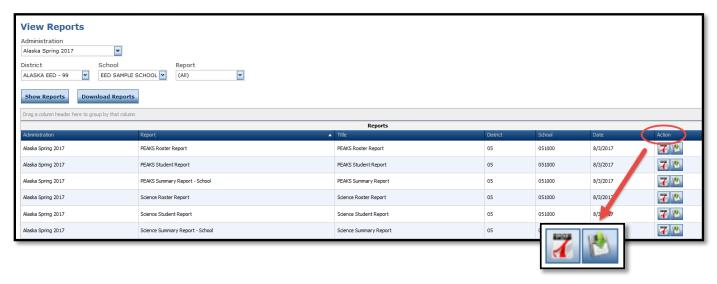

The Report drop down can be used to select specific reports.

6. Select the **Show Reports** button.

7. Action buttons located in the right most column can be used to open or save reports.

NOTE: The following Alaska regulation applies to Alaska Science Assessment results.