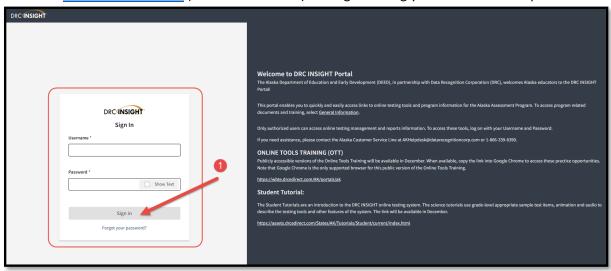

1. Go to DRC INSIGHT Portal (ak.drcedirect.com) and sign in using your username and password.

- 2. Select My Applications.
- 3. Select Report Delivery.

4. Select View Reports.

5. Ensure the correct year is selected in the Administration drop down box. For district-level users, the District will auto-populate. The School will also auto-populate for school-level users.