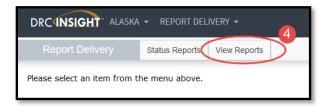

1. Go to DRC INSIGHT Portal (ak.drcedirect.com) and sign in using your username and password.

- 2. Select My Applications.
- 3. Select Report Delivery.

4. Select View Reports.

5. Ensure the correct year is selected in the Administration drop down box. For district-level users, the District will auto-populate. The School will also auto-populate for school-level users.