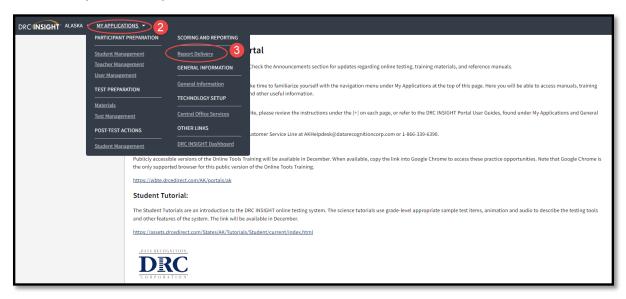

1. Go to DRC INSIGHT Portal (ak.drcedirect.com) and sign in using your username and password.

- 2. Select My Applications.
- 3. Select Report Delivery.

4. Select View Reports.

5. Ensure the correct year is selected in the Administration drop down box. For district-level users, the District will auto-populate. The School will also auto-populate for school-level users.

The Report drop down can be used to select specific reports.

6. Select the **Show Reports** button.

7. Action buttons located in the right most column can be used to open or save reports.

NOTE: The following Alaska regulation applies to Alaska Science Assessment results.