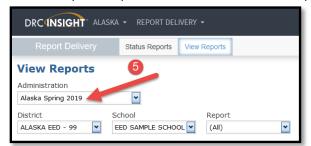

1. Go to DRC INSIGHT Portal (ak.drcedirect.com) and sign in using your username and password.

- 2. Select My Applications.
- 3. Select Report Delivery.

4. Select View Reports.

5. Ensure the correct year is selected in the Administration drop down box. For district-level users, the District will auto-populate. The School will also auto-populate for school-level users.