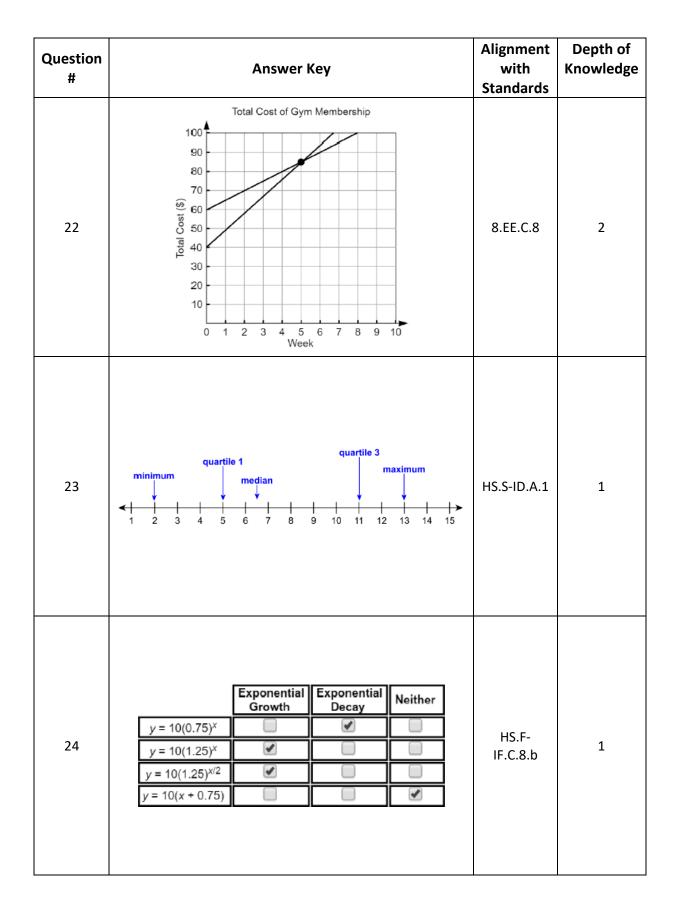

4            | A                      | HS.F-IF.A.1                    | 1                     |
| 15            | С                      | HS.A-<br>CED.A.2               | 1                     |
| 16            | D                      | HS.F-BF.A.1                    | 2                     |
| 17            | A, F                   | HS.N-Q.A.1                     | 2                     |
| 18            | D, E                   | HS.A-<br>REI.B.3               | 1                     |
| 19            | 11                     | HS.A-<br>REI.B.3               | 2                     |
| 20            | 0.045                  | HS.F-LE.B.5                    | 1                     |
| 21            | Jeff's Coin Collection | HS.F-IF.B.5                    | 2                     |